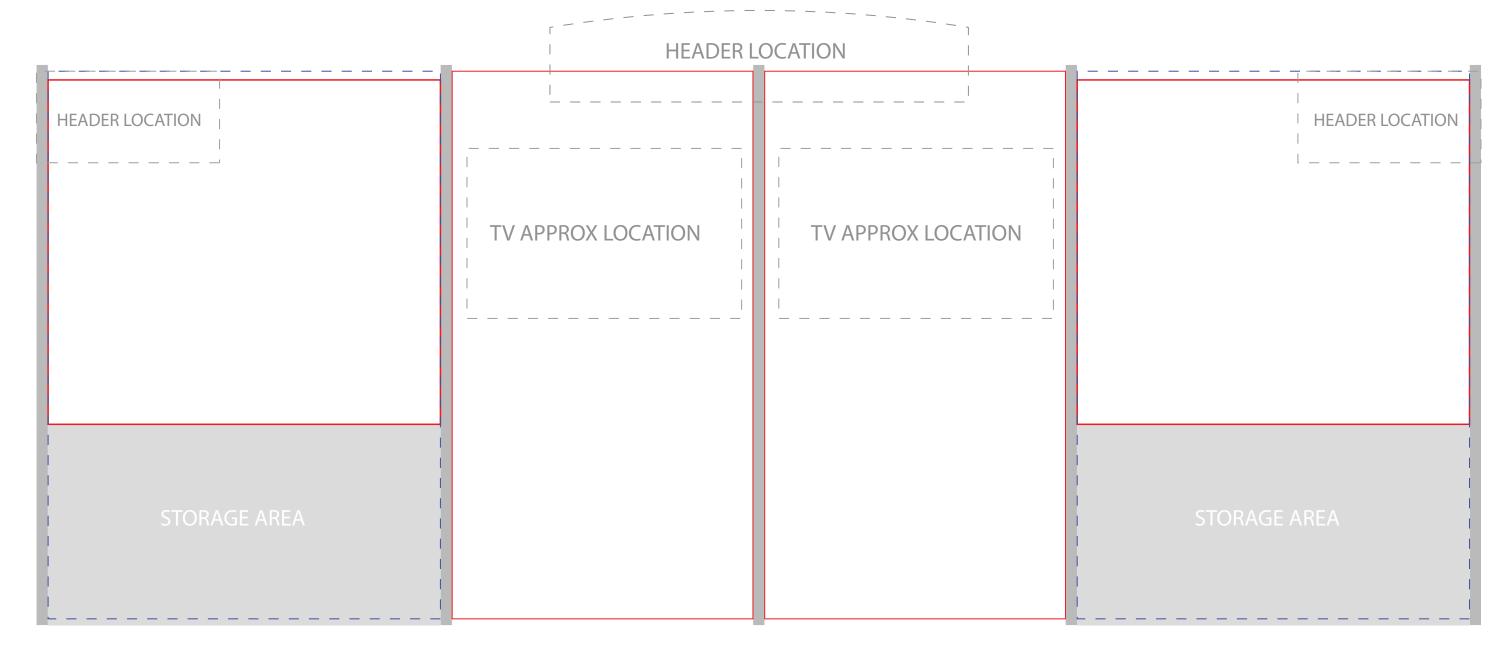

ART DIMENSIONS: ECO-2016-10X20\_\_GRX-A Qty: 1

OVERALL ART WITH BLEED: 62"w x 85.75"h

FINISHED TRIM SIZE: 60"w x 83.75"h

FINISHED VIEWABLE SIZE: 60"w x 52.668"h

MATERIAL/TREATMENT: PARADISE w/ 1/2 Loop Velcro on Top/Bottom FRONTSIDE

**NOTE:** (Graphic will mount to BACK of Extrusion Horizontals)

ART SPECS

Please build art to 100% scale with 1" Bleed For raster art, please work at a minimum of 100 dpi and 100% size. ART DIMENSIONS: ECO-2016-10X20\_\_GRX-B Qty: 2

OVERALL ART WITH BLEED: 68"w x 85.75"h

FINISHED TRIM SIZE: 46"w x 83.75"h

FINISHED VIEWABLE SIZE: 46"w x 83.75"h

MATERIAL/TREATMENT: PARADISE w/ 1/2 Loop Velcro on Top/Bottom BACKSIDE

**NOTE:** (Graphic will mount to BACK of Extrusion Horizontals)

ART SPECS:

Please build art to 100% scale with 1" Bleed For raster art, please work at a minimum of 100 dpi and 100% size. OVERALL ART WITH BLEED: 62"w x 85.75"h

FINISHED TRIM SIZE: 60"w x 83.75"h

FINISHED VIEWABLE SIZE: 60"w x 52.668"h

MATERIAL/TREATMENT: PARADISE w/ 1/2 Loop Velcro on Top/Bottom FRONTSIDE

**NOTE:** (Graphic will mount to BACK of Extrusion Horizontals)

ART SPEC

Please build art to 100% scale with 1" Bleed For raster art, please work at a minimum of 100 dpi and 100% size.